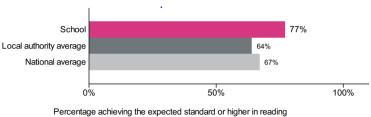

| <b>105.1</b><br>(104.8) |
| Writing                              | - <b>0.07</b><br>(0.05) | 68%      | 69%      | 10%           | 13%           | (10.10)                 |
| Maths                                | <b>1.20</b><br>(0.04)   | 83%      | 71%      | 23%           | 22%           | <b>105.1</b><br>(103.8) |
| Grammar,<br>Spelling and<br>Punction |                         | 82%      | 72%      | 24%           | 28%           | <b>105.5</b><br>(105.1) |
| Science                              |                         | 80%      | 79%      |               |               |                         |

# Pheasey Park Farm Performance Data 2021-2022

## Key stage 1

This is provisional data for 2021/22.

#### Percentage achieving the expected standard or higher in reading





## Percentage achieving the expected standard or higher in writing

Number of pupils = 88



### Percentage achieving the expected standard or higher in maths



## Percentage achieving the expected standard in phonics