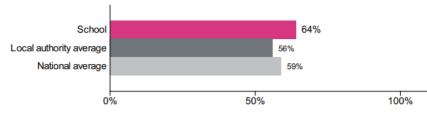

#### Percentage of pupils achieving the expected standard or higher

Number of pupils = 87

Percentage achieving the expected standard or higher