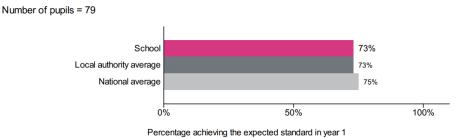

| <b>1.20</b><br>(0.04)   | 83%      | 71%      | 23%           | 22%           | <b>105.1</b><br>(103.8) |
| Grammar,<br>Spelling and<br>Punction |                         | 82%      | 72%      | 24%           | 28%           | <b>105.5</b><br>(105.1) |
| Science                              |                         | 80%      | 79%      |               |               |                         |

# Pheasey Park Farm Performance Data 2021-2022

## Key stage 1

This is provisional data for 2021/22.

#### Percentage achieving the expected standard or higher in reading





## Percentage achieving the expected standard or higher in writing

Number of pupils = 88



### Percentage achieving the expected standard or higher in maths



## Percentage achieving the expected standard in phonics