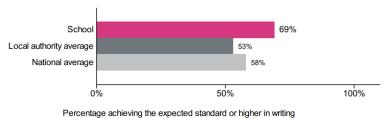

## Percentage achieving the expected standard or higher in writing

Number of pupils = 88