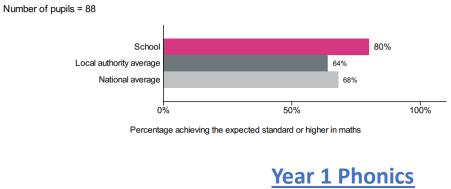

0)                 |
| Maths                                | <b>1.20</b><br>(0.04)   | 83%      | 71%      | 23%           | 22%           | <b>105.1</b><br>(103.8) |
| Grammar,<br>Spelling and<br>Punction |                         | 82%      | 72%      | 24%           | 28%           | <b>105.5</b><br>(105.1) |
| Science                              |                         | 80%      | 79%      |               |               |                         |

# Pheasey Park Farm Performance Data 2021-2022

## Key stage 1

This is provisional data for 2021/22.

#### Percentage achieving the expected standard or higher in reading





## Percentage achieving the expected standard or higher in writing

Number of pupils = 88



### Percentage achieving the expected standard or higher in maths



## Percentage achieving the expected standard in phonics