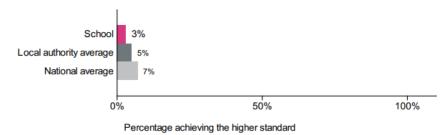

### Percentage of pupils achieving the higher standard

Number of pupils = 87

|                                      | Progress                | PPF      | National | PPF           | National      | Average                 |
|--------------------------------------|-------------------------|----------|----------|---------------|---------------|-------------------------|
|                                      | (NA)                    | Expected | Average  | Greater depth | Average       | scale score             |
|                                      |                         | Standard | Expected | Standard      | Greater depth | (NA)                    |
|                                      |                         |          | Standard |               | Standard      |                         |
| Reading                              | <b>0.01</b> (0.04)      | 85%      | 74%      | 24%           | 28%           | <b>105.1</b><br>(104.8) |
| Writing                              | - <b>0.07</b><br>(0.05) | 68%      | 69%      | 10%           | 13%           | (10.10)                 |
| Maths                                | <b>1.20</b><br>(0.04)   | 83%      | 71%      | 23%           | 22%           | <b>105.1</b><br>(103.8) |
| Grammar,<br>Spelling and<br>Punction |                         | 82%      | 72%      | 24%           | 28%           | <b>105.5</b><br>(105.1) |
| Science                              |                         | 80%      | 79%      |               |               |                         |